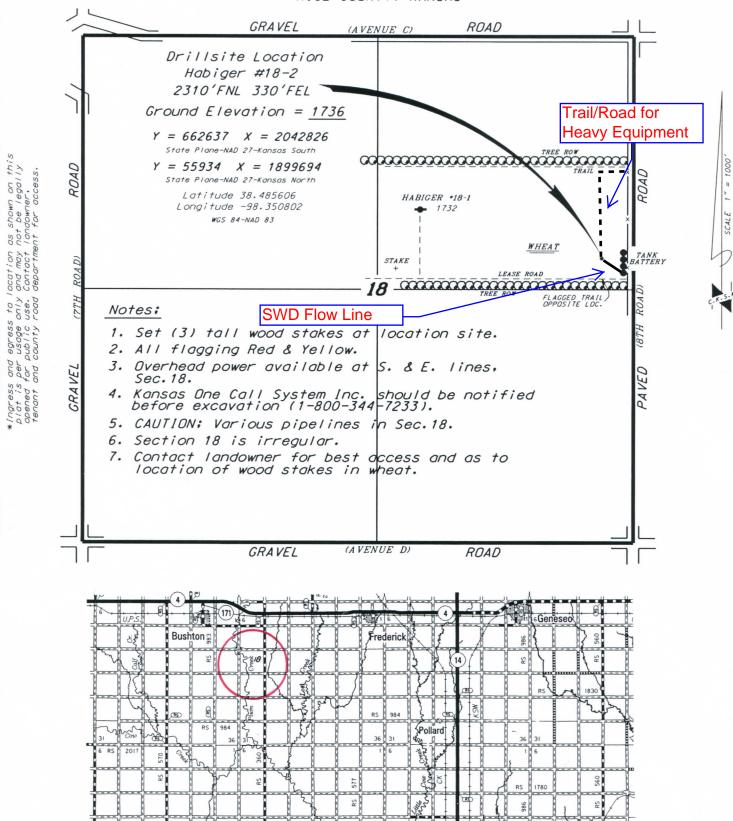

STRATAKAN EXPLORATION, LLC

HABIGER LEASE

NE. 1/4, SECTION 18, T18S, R9W

RICE COUNTY, KANSAS

- \* Controlling data is based upon the best maps and photographs available to us and upon a regular section of land containing 640 acres.
- \* Approximate section lines were determined using the normal standard of care of oilfield surveyors practicing in the state of Kansas. The section corners, which establish the precise section lines, were not necessarily located, and the exact location of the drillsite location in the section is not guaranteed. Therefore, the operator securing this service and accepting this plat and all other parties relying thereon agree to hold Central Kansas Dilfield Services. Inc., its officers and employees harmless from all losses, costs and expenses and said entities released from any liability from inclidantal or consequential diamages.

\* Elevations derived from National Geodetic Vertical Datum.

April 12, 2017