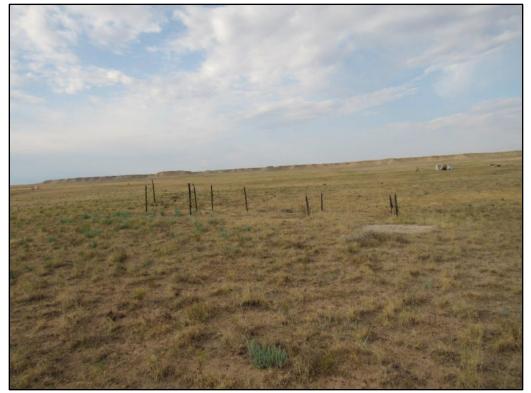

**27.** Site Description (interpretation, context, size, artifact and feature assemblage, dating, previous works and curation, etc.): This site is a small corral and associated artifact scatter on Danish Flat. The artifact scatter includes hole-in-top and sanitary cans, two plate glass fragments, wire nails, and miscellaneous metal hardware. Additionally, a single hole-in-cap can was observed within the site area; this artifact significantly predates the rest of the site and is not likely associated with the rest of the site. F1 is a corral that measures  $45 \times 16$  ft with both rough-hewn juniper posts and metal T-posts with barbed wire, smooth wire, and sheep wire. There appears to be a watering trough base in the center of the corral. F2 consists of two rough-hewn juniper logs set upright in the ground and attached vertically with wire that measures 7 ft high. The ground surface surrounding this feature includes a small scatter of surficial artifacts.

5. Feature Comments: F1 is a corral with both rough-hewn juniper posts and metal T-posts joined with barbed wire, smooth wire, and sheep wire. The corral is deteriorating and much of the wire is loose or falling. It is roughly rectangular and measures 45 ft (NW-SE) x 16 ft (NE-SW). Within the corral is an 8 ft long row of 13 rocks with a horizontal post on top of them. This may represent the foundation for a water trough. F2 consists of two rough-hewn juniper logs set upright in the ground and attached vertically with wire. The feature measures 7 ft high. The ground surface surrounding this post includes a small scatter of artifacts that appears to have additional surficial artifacts. Artifacts include various tin cans and a mix of modern trash. See artifact descriptions for specific artifacts associated with F2.

## 14. Additional Part C Comments: