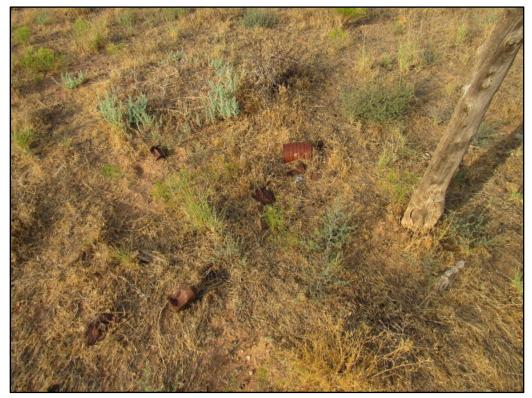

5. Feature Comments: F1 is a corral with both rough-hewn juniper posts and metal T-posts joined with barbed wire, smooth wire, and sheep wire. The corral is deteriorating and much of the wire is loose or falling. It is roughly rectangular and measures 45 ft (NW-SE) x 16 ft (NE-SW). Within the corral is an 8 ft long row of 13 rocks with a horizontal post on top of them. This may represent the foundation for a water trough. F2 consists of two rough-hewn juniper logs set upright in the ground and attached vertically with wire. The feature measures 7 ft high. The ground surface surrounding this post includes a small scatter of artifacts that appears to have additional surficial artifacts. Artifacts include various tin cans and a mix of modern trash. See artifact descriptions for specific artifacts associated with F2.

### 6. Cans – Total Quantity:

| Quantity  | Туре               | Description                                                        |
|-----------|--------------------|--------------------------------------------------------------------|
| 2 (in F2) | Hole-in-top        | 3" D x 4" H, food cans                                             |
| 4 (in F2) | Sanitary           | Sizes vary, crushed ribbed food cans; 1 is 5" D x $6\frac{1}{2}$ " |
| 11        | Sanitary           | Sizes vary, ribbed food cans                                       |
| 1         | Tobacco tin        | 3 <sup>1</sup> / <sub>2</sub> " x 4 <sup>1</sup> / <sub>4</sub> "  |
| 1         | Fuel/lighter fluid | 2¾ x 5" H                                                          |
| 1 (M1)    | Hole-in-cap        | Crushed, has embossed swastika on cap                              |