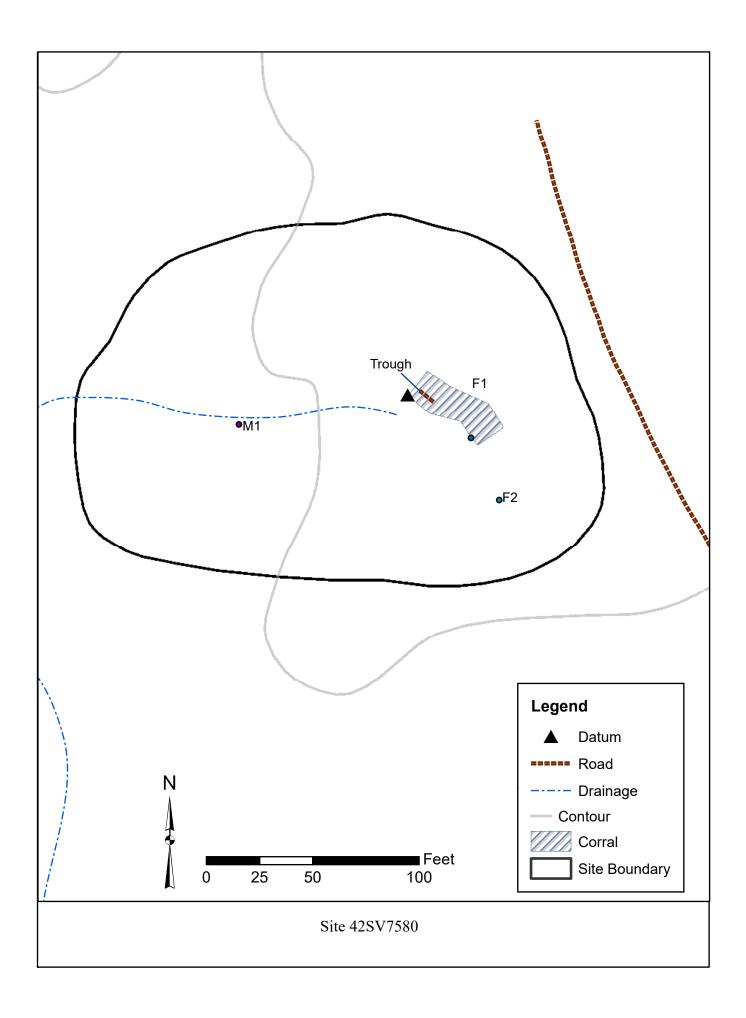

**27.** Site Description (interpretation, context, size, artifact and feature assemblage, dating, previous works and curation, etc.): This site is a small corral and associated artifact scatter on Danish Flat. The artifact scatter includes hole-in-top and sanitary cans, two plate glass fragments, wire nails, and miscellaneous metal hardware. Additionally, a single hole-in-cap can was observed within the site area; this artifact significantly predates the rest of the site and is not likely associated with the rest of the site. F1 is a corral that measures  $45 \times 16$  ft with both rough-hewn juniper posts and metal T-posts with barbed wire, smooth wire, and sheep wire. There appears to be a watering trough base in the center of the corral. F2 consists of two rough-hewn juniper logs set upright in the ground and attached vertically with wire that measures 7 ft high. The ground surface surrounding this feature includes a small scatter of surficial artifacts.

#### Type Description

Corral/Pen F1 is a corral (45 ft x 16 ft) with a possible water trough foundation

#### 4. Non-Architectural Features:

| Туре  | Description                                        |
|-------|----------------------------------------------------|
| Other | F2 is a modified post and a possible trash midden. |
|       |                                                    |

5. Feature Comments: F1 is a corral with both rough-hewn juniper posts and metal T-posts joined with barbed wire, smooth wire, and sheep wire. The corral is deteriorating and much of the wire is loose or falling. It is roughly rectangular and measures 45 ft (NW-SE) x 16 ft (NE-SW). Within the corral is an 8 ft long row of 13 rocks with a horizontal post on top of them. This may represent the foundation for a water trough. F2 consists of two rough-hewn juniper logs set upright in the ground and attached vertically with wire. The feature measures 7 ft high. The ground surface surrounding this post includes a small scatter of artifacts that appears to have additional surficial artifacts. Artifacts include various tin cans and a mix of modern trash. See artifact descriptions for specific artifacts associated with F2.