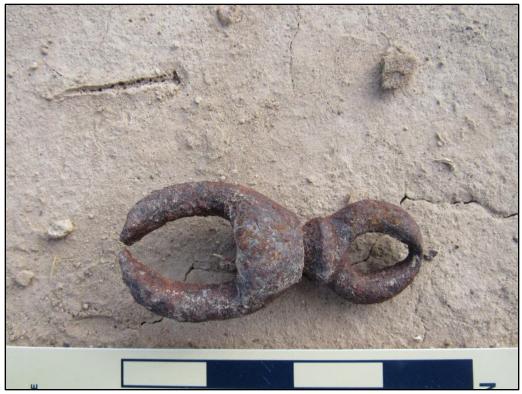

5. Feature Comments: F1 is a corral with both rough-hewn juniper posts and metal T-posts joined with barbed wire, smooth wire, and sheep wire. The corral is deteriorating and much of the wire is loose or falling. It is roughly rectangular and measures 45 ft (NW-SE) x 16 ft (NE-SW). Within the corral is an 8 ft long row of 13 rocks with a horizontal post on top of them. This may represent the foundation for a water trough. F2 consists of two rough-hewn juniper logs set upright in the ground and attached vertically with wire. The feature measures 7 ft high. The ground surface surrounding this post includes a small scatter of artifacts that appears to have additional surficial artifacts. Artifacts include various tin cans and a mix of modern trash. See artifact descriptions for specific artifacts associated with F2.