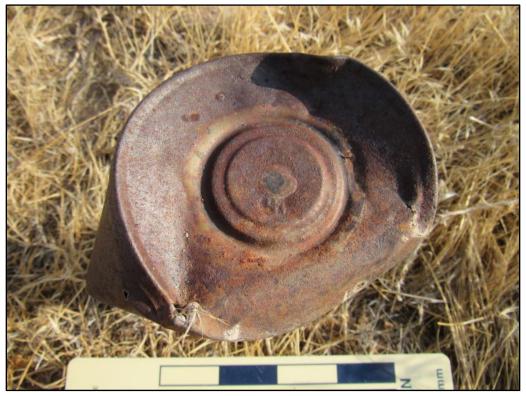

### 6. Cans – Total Quantity:

| Quantity  | Туре               | Description                                                        |
|-----------|--------------------|--------------------------------------------------------------------|
| 2 (in F2) | Hole-in-top        | 3" D x 4" H, food cans                                             |
| 4 (in F2) | Sanitary           | Sizes vary, crushed ribbed food cans; 1 is 5" D x $6\frac{1}{2}$ " |
| 11        | Sanitary           | Sizes vary, ribbed food cans                                       |
| 1         | Tobacco tin        | 3 <sup>1</sup> / <sub>2</sub> " x 4 <sup>1</sup> / <sub>4</sub> "  |
| 1         | Fuel/lighter fluid | 2¾ x 5" H                                                          |
| 1 (M1)    | Hole-in-cap        | Crushed, has embossed swastika on cap                              |