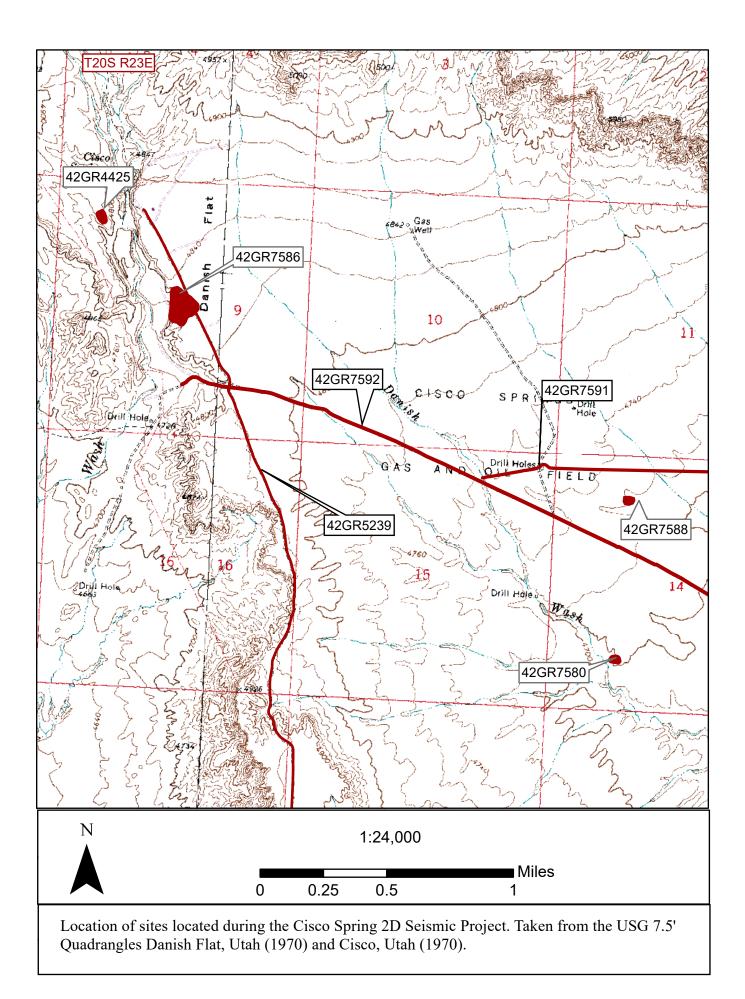

|     | 2                                                                                                                                                                                                                                                                                                                                                                                                                                                                                                                                                                                                                                                                                                                                                                                                                                                                                                                                                                                                                                                                                                                                                                                                                                                                                                                                                                                                                                                                                                                                                                                                                                                                                                                                                                                                                                                                                                                                                                                                                                                                                                                               | 2. Temporary Site No.: HS1                                             |  |  |  |  |
|-----|---------------------------------------------------------------------------------------------------------------------------------------------------------------------------------------------------------------------------------------------------------------------------------------------------------------------------------------------------------------------------------------------------------------------------------------------------------------------------------------------------------------------------------------------------------------------------------------------------------------------------------------------------------------------------------------------------------------------------------------------------------------------------------------------------------------------------------------------------------------------------------------------------------------------------------------------------------------------------------------------------------------------------------------------------------------------------------------------------------------------------------------------------------------------------------------------------------------------------------------------------------------------------------------------------------------------------------------------------------------------------------------------------------------------------------------------------------------------------------------------------------------------------------------------------------------------------------------------------------------------------------------------------------------------------------------------------------------------------------------------------------------------------------------------------------------------------------------------------------------------------------------------------------------------------------------------------------------------------------------------------------------------------------------------------------------------------------------------------------------------------------|------------------------------------------------------------------------|--|--|--|--|
|     | 3                                                                                                                                                                                                                                                                                                                                                                                                                                                                                                                                                                                                                                                                                                                                                                                                                                                                                                                                                                                                                                                                                                                                                                                                                                                                                                                                                                                                                                                                                                                                                                                                                                                                                                                                                                                                                                                                                                                                                                                                                                                                                                                               | 3. Site Name:                                                          |  |  |  |  |
| 4.  |                                                                                                                                                                                                                                                                                                                                                                                                                                                                                                                                                                                                                                                                                                                                                                                                                                                                                                                                                                                                                                                                                                                                                                                                                                                                                                                                                                                                                                                                                                                                                                                                                                                                                                                                                                                                                                                                                                                                                                                                                                                                                                                                 |                                                                        |  |  |  |  |
| 5.  | <b>Type of Recording:</b> $\square$ First Recording $\square$ Full Re-record $\square$ Up                                                                                                                                                                                                                                                                                                                                                                                                                                                                                                                                                                                                                                                                                                                                                                                                                                                                                                                                                                                                                                                                                                                                                                                                                                                                                                                                                                                                                                                                                                                                                                                                                                                                                                                                                                                                                                                                                                                                                                                                                                       | odate                                                                  |  |  |  |  |
| 6.  |                                                                                                                                                                                                                                                                                                                                                                                                                                                                                                                                                                                                                                                                                                                                                                                                                                                                                                                                                                                                                                                                                                                                                                                                                                                                                                                                                                                                                                                                                                                                                                                                                                                                                                                                                                                                                                                                                                                                                                                                                                                                                                                                 |                                                                        |  |  |  |  |
| 7.  | State Project Number: U20HP0620                                                                                                                                                                                                                                                                                                                                                                                                                                                                                                                                                                                                                                                                                                                                                                                                                                                                                                                                                                                                                                                                                                                                                                                                                                                                                                                                                                                                                                                                                                                                                                                                                                                                                                                                                                                                                                                                                                                                                                                                                                                                                                 |                                                                        |  |  |  |  |
| 8.  | Land Status: BLM (Moab Field Office)                                                                                                                                                                                                                                                                                                                                                                                                                                                                                                                                                                                                                                                                                                                                                                                                                                                                                                                                                                                                                                                                                                                                                                                                                                                                                                                                                                                                                                                                                                                                                                                                                                                                                                                                                                                                                                                                                                                                                                                                                                                                                            |                                                                        |  |  |  |  |
| 9.  | USGS 7.5' Quad Map Name and Date: Danish Flat (1970)                                                                                                                                                                                                                                                                                                                                                                                                                                                                                                                                                                                                                                                                                                                                                                                                                                                                                                                                                                                                                                                                                                                                                                                                                                                                                                                                                                                                                                                                                                                                                                                                                                                                                                                                                                                                                                                                                                                                                                                                                                                                            |                                                                        |  |  |  |  |
| 10. | <b>). Township:</b> 20S, <b>Range:</b> 23E, <b>Section:</b> 14, (1/4): NW/SE/SW                                                                                                                                                                                                                                                                                                                                                                                                                                                                                                                                                                                                                                                                                                                                                                                                                                                                                                                                                                                                                                                                                                                                                                                                                                                                                                                                                                                                                                                                                                                                                                                                                                                                                                                                                                                                                                                                                                                                                                                                                                                 | County: Grand                                                          |  |  |  |  |
| 11. | I. Meridian: 🛛 Salt Lake 🗆 Uintah                                                                                                                                                                                                                                                                                                                                                                                                                                                                                                                                                                                                                                                                                                                                                                                                                                                                                                                                                                                                                                                                                                                                                                                                                                                                                                                                                                                                                                                                                                                                                                                                                                                                                                                                                                                                                                                                                                                                                                                                                                                                                               |                                                                        |  |  |  |  |
| 12. | 2. UTMS: Zone 12 643146 mE 4324995 mN NAD: 83                                                                                                                                                                                                                                                                                                                                                                                                                                                                                                                                                                                                                                                                                                                                                                                                                                                                                                                                                                                                                                                                                                                                                                                                                                                                                                                                                                                                                                                                                                                                                                                                                                                                                                                                                                                                                                                                                                                                                                                                                                                                                   |                                                                        |  |  |  |  |
| 13. | 3. Site Dimensions: Length: 50 m Width: 74 m Area: 3,252 r                                                                                                                                                                                                                                                                                                                                                                                                                                                                                                                                                                                                                                                                                                                                                                                                                                                                                                                                                                                                                                                                                                                                                                                                                                                                                                                                                                                                                                                                                                                                                                                                                                                                                                                                                                                                                                                                                                                                                                                                                                                                      | m2 $\boxtimes$ GIS $\square$ Estimate                                  |  |  |  |  |
| 14. | 4. Site Class <sup>a</sup> : 🗆 Prehistoric 🗆 Protohistoric 🖂 Historic                                                                                                                                                                                                                                                                                                                                                                                                                                                                                                                                                                                                                                                                                                                                                                                                                                                                                                                                                                                                                                                                                                                                                                                                                                                                                                                                                                                                                                                                                                                                                                                                                                                                                                                                                                                                                                                                                                                                                                                                                                                           |                                                                        |  |  |  |  |
| 15. | 5. Site Type: Prehistoric/Ethnohistoric                                                                                                                                                                                                                                                                                                                                                                                                                                                                                                                                                                                                                                                                                                                                                                                                                                                                                                                                                                                                                                                                                                                                                                                                                                                                                                                                                                                                                                                                                                                                                                                                                                                                                                                                                                                                                                                                                                                                                                                                                                                                                         | Historic                                                               |  |  |  |  |
|     | □ Long-Term Residential □ Task Specific □ Domestic                                                                                                                                                                                                                                                                                                                                                                                                                                                                                                                                                                                                                                                                                                                                                                                                                                                                                                                                                                                                                                                                                                                                                                                                                                                                                                                                                                                                                                                                                                                                                                                                                                                                                                                                                                                                                                                                                                                                                                                                                                                                              | □ Transportation/Communication                                         |  |  |  |  |
|     | □ Temporary Camp □ Specialty Site ⊠ Agriculture/S                                                                                                                                                                                                                                                                                                                                                                                                                                                                                                                                                                                                                                                                                                                                                                                                                                                                                                                                                                                                                                                                                                                                                                                                                                                                                                                                                                                                                                                                                                                                                                                                                                                                                                                                                                                                                                                                                                                                                                                                                                                                               |                                                                        |  |  |  |  |
|     | □ Unknown (sites in which the primary pattern of □ Industry/Proce<br>Use is prehistoric or ethnohistoric, but the nature of □ Unknown                                                                                                                                                                                                                                                                                                                                                                                                                                                                                                                                                                                                                                                                                                                                                                                                                                                                                                                                                                                                                                                                                                                                                                                                                                                                                                                                                                                                                                                                                                                                                                                                                                                                                                                                                                                                                                                                                                                                                                                           | essing/Extraction                                                      |  |  |  |  |
|     | Use cannot be confidently determined)                                                                                                                                                                                                                                                                                                                                                                                                                                                                                                                                                                                                                                                                                                                                                                                                                                                                                                                                                                                                                                                                                                                                                                                                                                                                                                                                                                                                                                                                                                                                                                                                                                                                                                                                                                                                                                                                                                                                                                                                                                                                                           |                                                                        |  |  |  |  |
|     | $\Box$ Other $\Box$ Other <sup>b</sup>                                                                                                                                                                                                                                                                                                                                                                                                                                                                                                                                                                                                                                                                                                                                                                                                                                                                                                                                                                                                                                                                                                                                                                                                                                                                                                                                                                                                                                                                                                                                                                                                                                                                                                                                                                                                                                                                                                                                                                                                                                                                                          |                                                                        |  |  |  |  |
| 16. | 5. Site Characteristics <sup>a</sup> : 🛛 Artifact Scatter 🗆 Rock Art/Inscription                                                                                                                                                                                                                                                                                                                                                                                                                                                                                                                                                                                                                                                                                                                                                                                                                                                                                                                                                                                                                                                                                                                                                                                                                                                                                                                                                                                                                                                                                                                                                                                                                                                                                                                                                                                                                                                                                                                                                                                                                                                | □ Lithic Source/Quarry □ Rock Shelter/Cave                             |  |  |  |  |
|     | ⊠ Architectural Feature(s) □ Non-Architectural Feat                                                                                                                                                                                                                                                                                                                                                                                                                                                                                                                                                                                                                                                                                                                                                                                                                                                                                                                                                                                                                                                                                                                                                                                                                                                                                                                                                                                                                                                                                                                                                                                                                                                                                                                                                                                                                                                                                                                                                                                                                                                                             | $\operatorname{rure}(s)$ $\Box$ Linear                                 |  |  |  |  |
| 17. |                                                                                                                                                                                                                                                                                                                                                                                                                                                                                                                                                                                                                                                                                                                                                                                                                                                                                                                                                                                                                                                                                                                                                                                                                                                                                                                                                                                                                                                                                                                                                                                                                                                                                                                                                                                                                                                                                                                                                                                                                                                                                                                                 | $\Box$ Recreation $\boxtimes$ Road/Trail $\Box$ Vandalism/Looting      |  |  |  |  |
| 10  | Conditions                                                                                                                                                                                                                                                                                                                                                                                                                                                                                                                                                                                                                                                                                                                                                                                                                                                                                                                                                                                                                                                                                                                                                                                                                                                                                                                                                                                                                                                                                                                                                                                                                                                                                                                                                                                                                                                                                                                                                                                                                                                                                                                      |                                                                        |  |  |  |  |
|     | <ul> <li>B. Site Condition: □ Stable ⊠ Deteriorating</li> <li>Description (as needed): The site is an abandoned corral and an association of the state o</li></ul> | ☐ Imminently Threatened ☐ Destroyed                                    |  |  |  |  |
| 17. | deteriorating condition. A nearby dirt road has likely had little impact                                                                                                                                                                                                                                                                                                                                                                                                                                                                                                                                                                                                                                                                                                                                                                                                                                                                                                                                                                                                                                                                                                                                                                                                                                                                                                                                                                                                                                                                                                                                                                                                                                                                                                                                                                                                                                                                                                                                                                                                                                                        |                                                                        |  |  |  |  |
| 20. | <b>20. Recorded by:</b> John Rasmussen <b>21. Organization:</b> Commonwealth Heritage Group, Inc. (CHG)                                                                                                                                                                                                                                                                                                                                                                                                                                                                                                                                                                                                                                                                                                                                                                                                                                                                                                                                                                                                                                                                                                                                                                                                                                                                                                                                                                                                                                                                                                                                                                                                                                                                                                                                                                                                                                                                                                                                                                                                                         |                                                                        |  |  |  |  |
|     | <b>2. Material Collected:</b> $\square$ No $\square$ Yes (describe in Site Description)                                                                                                                                                                                                                                                                                                                                                                                                                                                                                                                                                                                                                                                                                                                                                                                                                                                                                                                                                                                                                                                                                                                                                                                                                                                                                                                                                                                                                                                                                                                                                                                                                                                                                                                                                                                                                                                                                                                                                                                                                                         | <b>Repository:</b> N/A                                                 |  |  |  |  |
|     | NRHP Evaluation                                                                                                                                                                                                                                                                                                                                                                                                                                                                                                                                                                                                                                                                                                                                                                                                                                                                                                                                                                                                                                                                                                                                                                                                                                                                                                                                                                                                                                                                                                                                                                                                                                                                                                                                                                                                                                                                                                                                                                                                                                                                                                                 |                                                                        |  |  |  |  |
| 23. | <b>3. Is the Site Significant:</b> $\square$ No $\square$ Yes, under criterion <sup>a</sup> :                                                                                                                                                                                                                                                                                                                                                                                                                                                                                                                                                                                                                                                                                                                                                                                                                                                                                                                                                                                                                                                                                                                                                                                                                                                                                                                                                                                                                                                                                                                                                                                                                                                                                                                                                                                                                                                                                                                                                                                                                                   |                                                                        |  |  |  |  |
|     | $\Box A (event) \qquad \Box B (person) \qquad \Box C (d)$                                                                                                                                                                                                                                                                                                                                                                                                                                                                                                                                                                                                                                                                                                                                                                                                                                                                                                                                                                                                                                                                                                                                                                                                                                                                                                                                                                                                                                                                                                                                                                                                                                                                                                                                                                                                                                                                                                                                                                                                                                                                       | design/construction) $\Box$ D (important information)                  |  |  |  |  |
| 24. | <b>4. Does it Retain Integrity:</b> $\Box$ No $\boxtimes$ Yes, aspects present <sup>a</sup> :                                                                                                                                                                                                                                                                                                                                                                                                                                                                                                                                                                                                                                                                                                                                                                                                                                                                                                                                                                                                                                                                                                                                                                                                                                                                                                                                                                                                                                                                                                                                                                                                                                                                                                                                                                                                                                                                                                                                                                                                                                   |                                                                        |  |  |  |  |
|     | 6 6                                                                                                                                                                                                                                                                                                                                                                                                                                                                                                                                                                                                                                                                                                                                                                                                                                                                                                                                                                                                                                                                                                                                                                                                                                                                                                                                                                                                                                                                                                                                                                                                                                                                                                                                                                                                                                                                                                                                                                                                                                                                                                                             | terials $\Box$ Workmanship $\boxtimes$ Feeling $\boxtimes$ Association |  |  |  |  |
|     | <b>5. NRHP Status:</b> $\square$ Not eligible $\square$ Eligible                                                                                                                                                                                                                                                                                                                                                                                                                                                                                                                                                                                                                                                                                                                                                                                                                                                                                                                                                                                                                                                                                                                                                                                                                                                                                                                                                                                                                                                                                                                                                                                                                                                                                                                                                                                                                                                                                                                                                                                                                                                                | □ Listed                                                               |  |  |  |  |
| 26. | 5. Justification (include discussion of historic context, significance, and integrity):                                                                                                                                                                                                                                                                                                                                                                                                                                                                                                                                                                                                                                                                                                                                                                                                                                                                                                                                                                                                                                                                                                                                                                                                                                                                                                                                                                                                                                                                                                                                                                                                                                                                                                                                                                                                                                                                                                                                                                                                                                         |                                                                        |  |  |  |  |
|     | scatter. This site retains the aspects of integrity necessary to convey its significance including, location, setting,                                                                                                                                                                                                                                                                                                                                                                                                                                                                                                                                                                                                                                                                                                                                                                                                                                                                                                                                                                                                                                                                                                                                                                                                                                                                                                                                                                                                                                                                                                                                                                                                                                                                                                                                                                                                                                                                                                                                                                                                          |                                                                        |  |  |  |  |

#### 4. Non-Architectural Features:

| Туре  | Description                                        |
|-------|----------------------------------------------------|
| Other | F2 is a modified post and a possible trash midden. |
|       |                                                    |

### 6. Cans – Total Quantity:

| Quantity  | Туре               | Description                                                        |
|-----------|--------------------|--------------------------------------------------------------------|
| 2 (in F2) | Hole-in-top        | 3" D x 4" H, food cans                                             |
| 4 (in F2) | Sanitary           | Sizes vary, crushed ribbed food cans; 1 is 5" D x $6\frac{1}{2}$ " |
| 11        | Sanitary           | Sizes vary, ribbed food cans                                       |
| 1         | Tobacco tin        | 3 <sup>1</sup> / <sub>2</sub> " x 4 <sup>1</sup> / <sub>4</sub> "  |
| 1         | Fuel/lighter fluid | 2¾ x 5" H                                                          |
| 1 (M1)    | Hole-in-cap        | Crushed, has embossed swastika on cap                              |