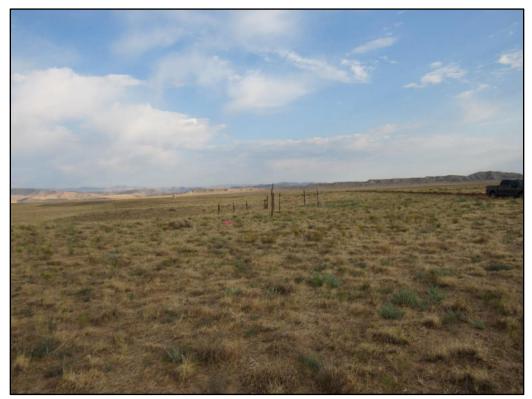

**27.** Site Description (interpretation, context, size, artifact and feature assemblage, dating, previous works and curation, etc.): This site is a small corral and associated artifact scatter on Danish Flat. The artifact scatter includes hole-in-top and sanitary cans, two plate glass fragments, wire nails, and miscellaneous metal hardware. Additionally, a single hole-in-cap can was observed within the site area; this artifact significantly predates the rest of the site and is not likely associated with the rest of the site. F1 is a corral that measures  $45 \times 16$  ft with both rough-hewn juniper posts and metal T-posts with barbed wire, smooth wire, and sheep wire. There appears to be a watering trough base in the center of the corral. F2 consists of two rough-hewn juniper logs set upright in the ground and attached vertically with wire that measures 7 ft high. The ground surface surrounding this feature includes a small scatter of surficial artifacts.

5. Feature Comments: F1 is a corral with both rough-hewn juniper posts and metal T-posts joined with barbed wire, smooth wire, and sheep wire. The corral is deteriorating and much of the wire is loose or falling. It is roughly rectangular and measures 45 ft (NW-SE) x 16 ft (NE-SW). Within the corral is an 8 ft long row of 13 rocks with a horizontal post on top of them. This may represent the foundation for a water trough. F2 consists of two rough-hewn juniper logs set upright in the ground and attached vertically with wire. The feature measures 7 ft high. The ground surface surrounding this post includes a small scatter of artifacts that appears to have additional surficial artifacts. Artifacts include various tin cans and a mix of modern trash. See artifact descriptions for specific artifacts associated with F2.

## 14. Additional Part C Comments: