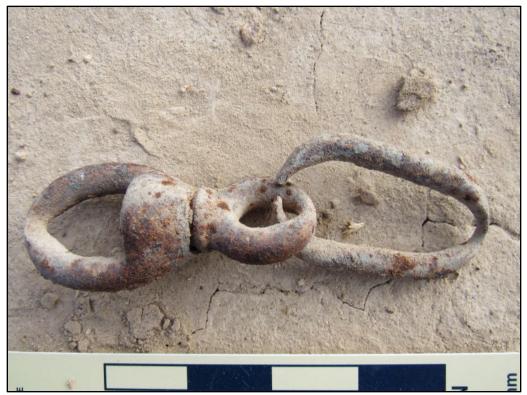

5. Feature Comments: F1 is a corral with both rough-hewn juniper posts and metal T-posts joined with barbed wire, smooth wire, and sheep wire. The corral is deteriorating and much of the wire is loose or falling. It is roughly rectangular and measures 45 ft (NW-SE) x 16 ft (NE-SW). Within the corral is an 8 ft long row of 13 rocks with a horizontal post on top of them. This may represent the foundation for a water trough. F2 consists of two rough-hewn juniper logs set upright in the ground and attached vertically with wire. The feature measures 7 ft high. The ground surface surrounding this post includes a small scatter of artifacts that appears to have additional surficial artifacts. Artifacts include various tin cans and a mix of modern trash. See artifact descriptions for specific artifacts associated with F2.