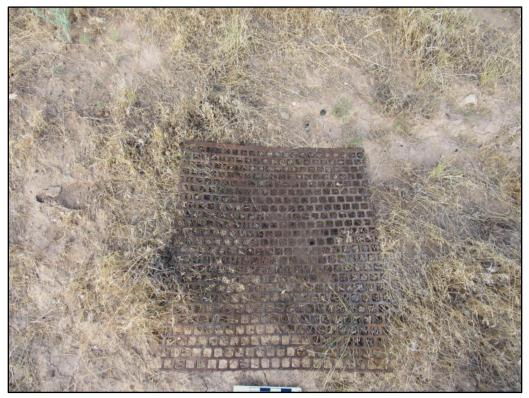

5. Feature Comments: F1 is a corral with both rough-hewn juniper posts and metal T-posts joined with barbed wire, smooth wire, and sheep wire. The corral is deteriorating and much of the wire is loose or falling. It is roughly rectangular and measures 45 ft (NW-SE) x 16 ft (NE-SW). Within the corral is an 8 ft long row of 13 rocks with a horizontal post on top of them. This may represent the foundation for a water trough. F2 consists of two rough-hewn juniper logs set upright in the ground and attached vertically with wire. The feature measures 7 ft high. The ground surface surrounding this post includes a small scatter of artifacts that appears to have additional surficial artifacts. Artifacts include various tin cans and a mix of modern trash. See artifact descriptions for specific artifacts associated with F2.