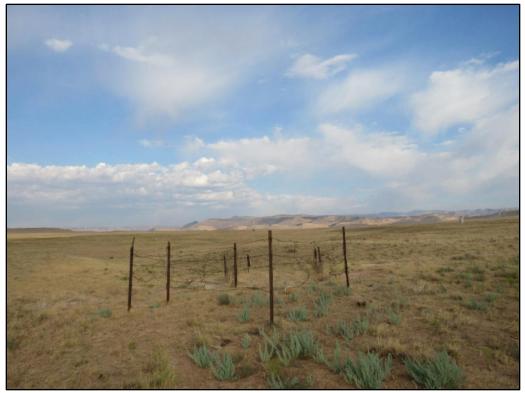

**27.** Site Description (interpretation, context, size, artifact and feature assemblage, dating, previous works and curation, etc.): This site is a small corral and associated artifact scatter on Danish Flat. The artifact scatter includes hole-in-top and sanitary cans, two plate glass fragments, wire nails, and miscellaneous metal hardware. Additionally, a single hole-in-cap can was observed within the site area; this artifact significantly predates the rest of the site and is not likely associated with the rest of the site. F1 is a corral that measures  $45 \times 16$  ft with both rough-hewn juniper posts and metal T-posts with barbed wire, smooth wire, and sheep wire. There appears to be a watering trough base in the center of the corral. F2 consists of two rough-hewn juniper logs set upright in the ground and attached vertically with wire that measures 7 ft high. The ground surface surrounding this feature includes a small scatter of surficial artifacts.

5. Feature Comments: F1 is a corral with both rough-hewn juniper posts and metal T-posts joined with barbed wire, smooth wire, and sheep wire. The corral is deteriorating and much of the wire is loose or falling. It is roughly rectangular and measures 45 ft (NW-SE) x 16 ft (NE-SW). Within the corral is an 8 ft long row of 13 rocks with a horizontal post on top of them. This may represent the foundation for a water trough. F2 consists of two rough-hewn juniper logs set upright in the ground and attached vertically with wire. The feature measures 7 ft high. The ground surface surrounding this post includes a small scatter of artifacts that appears to have additional surficial artifacts. Artifacts include various tin cans and a mix of modern trash. See artifact descriptions for specific artifacts associated with F2.

#### Type Description

Corral/Pen F1 is a corral (45 ft x 16 ft) with a possible water trough foundation