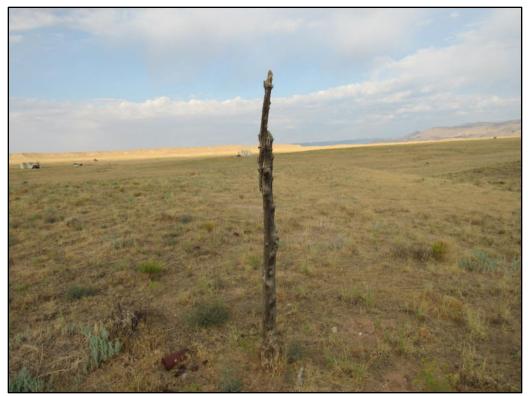

5. Feature Comments: F1 is a corral with both rough-hewn juniper posts and metal T-posts joined with barbed wire, smooth wire, and sheep wire. The corral is deteriorating and much of the wire is loose or falling. It is roughly rectangular and measures 45 ft (NW-SE) x 16 ft (NE-SW). Within the corral is an 8 ft long row of 13 rocks with a horizontal post on top of them. This may represent the foundation for a water trough. F2 consists of two rough-hewn juniper logs set upright in the ground and attached vertically with wire. The feature measures 7 ft high. The ground surface surrounding this post includes a small scatter of artifacts that appears to have additional surficial artifacts. Artifacts include various tin cans and a mix of modern trash. See artifact descriptions for specific artifacts associated with F2.

#### 4. Non-Architectural Features:

| Туре  | Description                                        |
|-------|----------------------------------------------------|
| Other | F2 is a modified post and a possible trash midden. |
|       |                                                    |