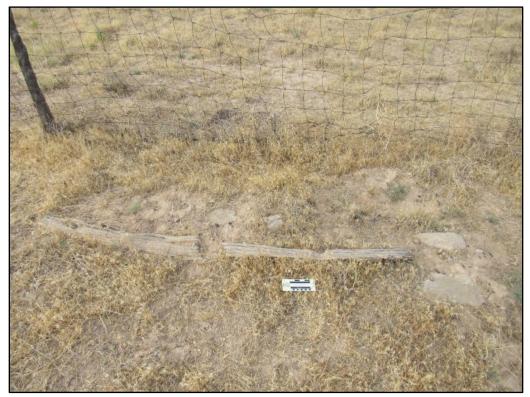

5. Feature Comments: F1 is a corral with both rough-hewn juniper posts and metal T-posts joined with barbed wire, smooth wire, and sheep wire. The corral is deteriorating and much of the wire is loose or falling. It is roughly rectangular and measures 45 ft (NW-SE) x 16 ft (NE-SW). Within the corral is an 8 ft long row of 13 rocks with a horizontal post on top of them. This may represent the foundation for a water trough. F2 consists of two rough-hewn juniper logs set upright in the ground and attached vertically with wire. The feature measures 7 ft high. The ground surface surrounding this post includes a small scatter of artifacts that appears to have additional surficial artifacts. Artifacts include various tin cans and a mix of modern trash. See artifact descriptions for specific artifacts associated with F2.

#### Type Description

Corral/Pen F1 is a corral (45 ft x 16 ft) with a possible water trough foundation